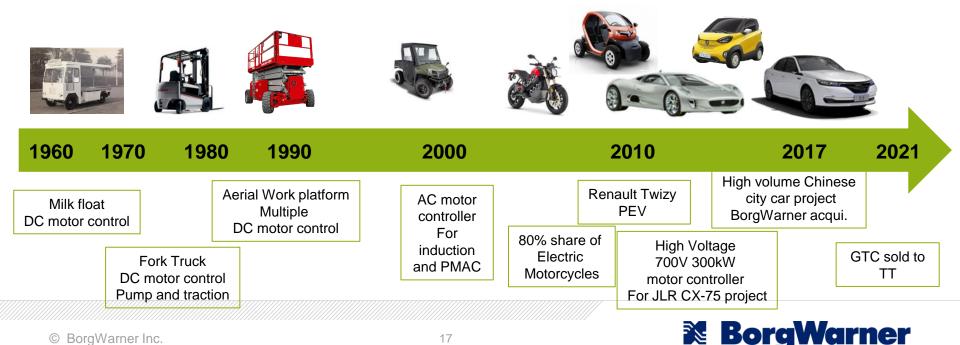

## Timeline of 50 Years Electrification Experience

50+ years of experience in electrification 150+ employees (over 50% degree qualified)