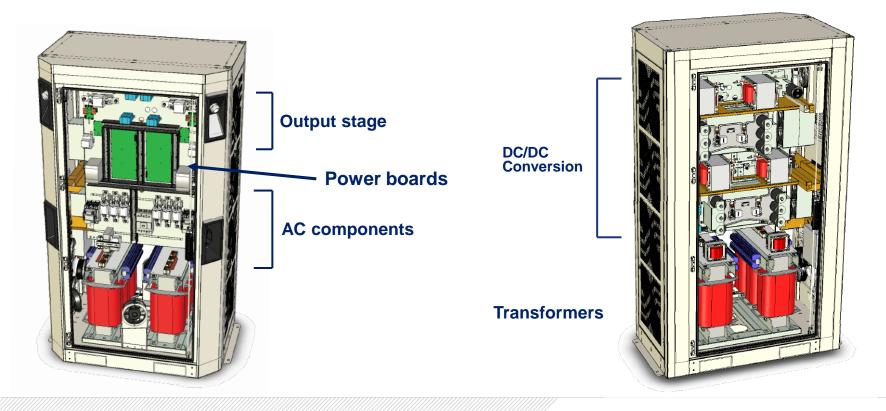

TTERY RECOVERY



### **BorgWarner**

## Charging technologies: a solid background



## **Iperion-120 Technical Specs**



#### **Technical details**

- Designed according to the major standards:
  - IEC 61851-1, IEC 61851-23, IEC 61851-24;
  - IEC 15118:2019, DIN 70121:2014;
  - GB/T
  - IEC 60529, IEC 61439.
- Single 120 KW (150KW to be evaluated), and dual 60 KW plug
- Ready for harsh environment:
  - IP54, IK10, Pollution degree III;
  - Extended temperature range: -30°C +50°C, 4000m above sea level. UL certification limit: 1000m
  - Heavy duty: lifetime > 10 years with more than 10 charging cycle per day;
- Ready for high voltage battery: Vout up to 850V (extendable to 900V). UL certification limit: 1KV
- Expected efficiency >93% @full load





## **Iperion-120 Mechanical Design**



#### **BorgWarner**

## **Production Area**



#### **BorgWarner**

#### Stationary Chargers Development and production Area



#### **BorgWarner**

## Inverter Product Range (AC motors)



## Timeline of 50 Years Electrification Experience

50+ years of experience in electrification 150+ employees (over 50% degree qualified)



## **Power electronics traditional Markets**

#### Industrial

(from 80%+ in 2007 to less than 60% 2017)

- Forklift Trucks
- Aerial Lift Equipment
- Airport Ground Support Vehicles
- Floor Care Equipment
- Construction Equipment
- Marine
- Mining Vehicles







#### Auto and 'off-road'

(more than 40% 2017 and biggest growth options)

- Scooters & Motorbikes
- Agriculture
- Recreational & Utility Vehicles
- Hybrid Vehicles
- Construction



### **BorgWarner**