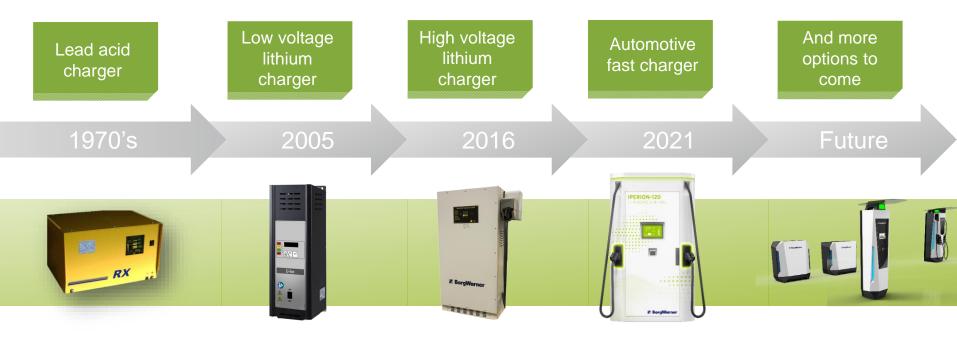

th Korea (2) Rzeszow USA Pyongtaek, South Korea Changwon, South Korea Ithaca, USA Italy (2) India (2 Arcore Chennai Juarez, Mexico Lugo Southborough, USA Gurgoan Saltillo, Mexico Japan (2) Chihuahua, Mexico El Salto, Mexico Nabari, Japan China (2) Shanghai (R&D) Nagoya, Japan Ningbo 8 8 8 locations in locations in locations Production Facility the Europe in Asia Sales Office Americas Tech Center n Morse Systems partners with customers around the world to bring the right technology to market at the right value.

#### BorgWarner

~ 7,000



#### **BorgWarner**

## Morse Systems Lugo Plant



## **Product Portfolio Charging - Applications**





FORKLIFTS















E-BIKES





DC FAST CHARGER









BATTERY RECOVERY



### **BorgWarner**

## Charging technologies: a solid background



## **Iperion-120 Technical Specs**



#### **Technical details**

- Designed according to the major standards:
  - IEC 61851-1, IEC 61851-23, IEC 61851-24;
  - IEC 15118:2019, DIN 70121:2014;
  - GB/T
  - IEC 60529, IEC 61439.
- Single 120 KW (150KW to be evaluated), and dual 60 KW plug
- Ready for harsh environment:
  - IP54, IK10, Pollution degree III;
  - Extended temperature range: -30°C +50°C, 4000m above sea level. UL certification limit: 1000m
  - Heavy duty: lifetime > 10 years with more than 10 charging cycle per day;
- Ready for high voltage battery: Vout up to 850V (extendable to 900V). UL certification limit: 1KV
- Expected efficiency >93% @full load





## **Iperion-120 Mechanical Design**



#### **BorgWarner**

## **Production Area**



#### **BorgWarner**

#### Stationar