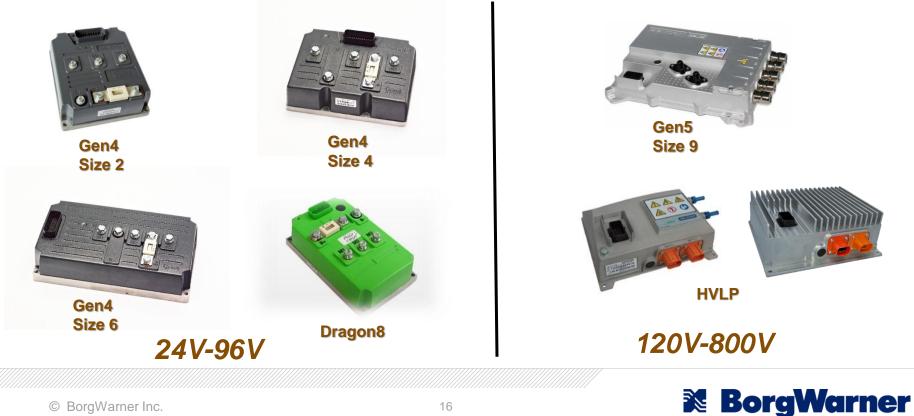

dards:
  - IEC 61851-1, IEC 61851-23, IEC 61851-24;
  - IEC 15118:2019, DIN 70121:2014;
  - GB/T
  - IEC 60529, IEC 61439.
- Single 120 KW (150KW to be evaluated), and dual 60 KW plug
- Ready for harsh environment:
  - IP54, IK10, Pollution degree III;
  - Extended temperature range: -30°C +50°C, 4000m above sea level. UL certification limit: 1000m
  - Heavy duty: lifetime > 10 years with more than 10 charging cycle per day;
- Ready for high voltage battery: Vout up to 850V (extendable to 900V). UL certification limit: 1KV
- Expected efficiency >93% @full load





## **Iperion-120 Mechanical Design**



#### **BorgWarner**

## **Production Area**



#### **BorgWarner**

#### Stationary Chargers Development and production Area



#### **BorgWarner**

## Inverter Product Range (AC motors)



## Timeline of 50 Years Electrification Experience

50+ years of experience in electrification 150+ employees (over 50% degree qualified)



## **Power electronics traditional Markets**

#### Industrial

(from 80%+ in 2007 to less than 60% 2017)

- Forklift Trucks
- Aerial Lift Equipment
- Airport Ground Support Vehicles
- Floor Care Equipment
- Construction Equipment
- Marine
- Mining Vehicles







#### Auto and 'off-road'

(more than 40% 2017 and biggest growth options)

- Scooters & Motorbikes
- Agriculture
- Recreational & Utility Vehicles
- Hybrid Vehicles
- Construction



### **BorgWarner**



#### Power electronics Development Area



**BorgWarner**