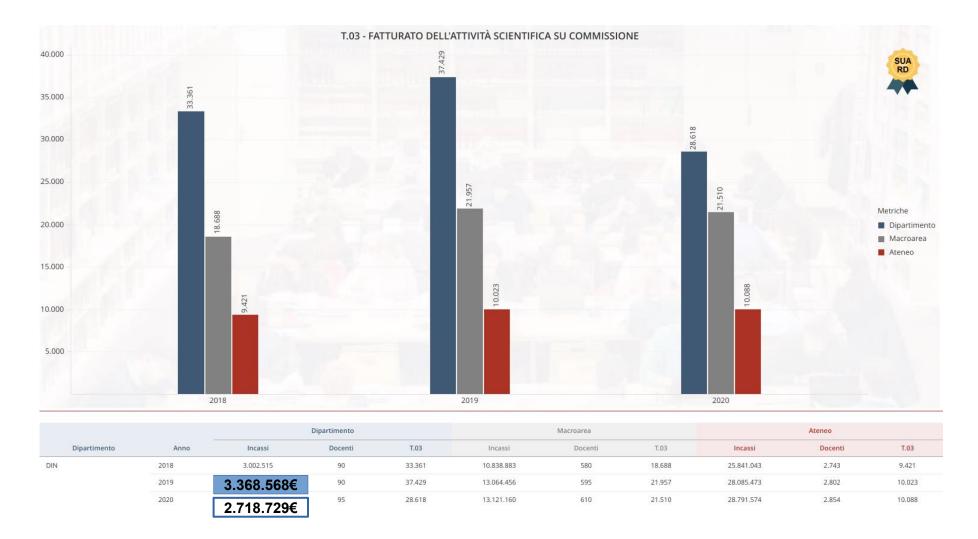

#### Attività su commissione

Research and development activities with industrial partners.