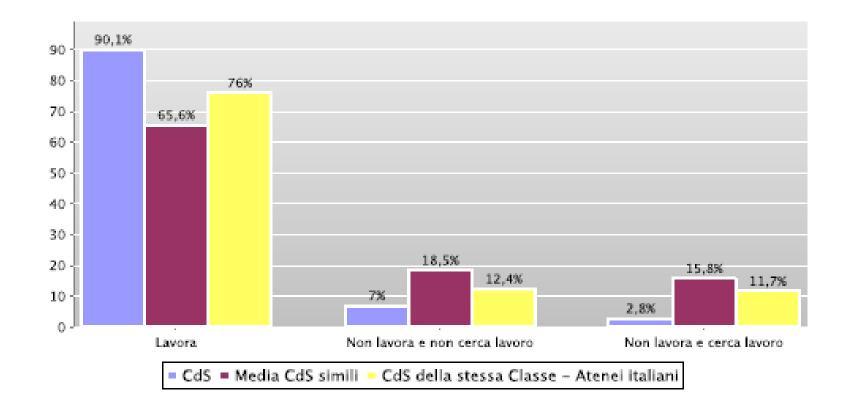

## Employment

**92,1%** of Bachelor degreed are employed before than 1 year from the bachelor.