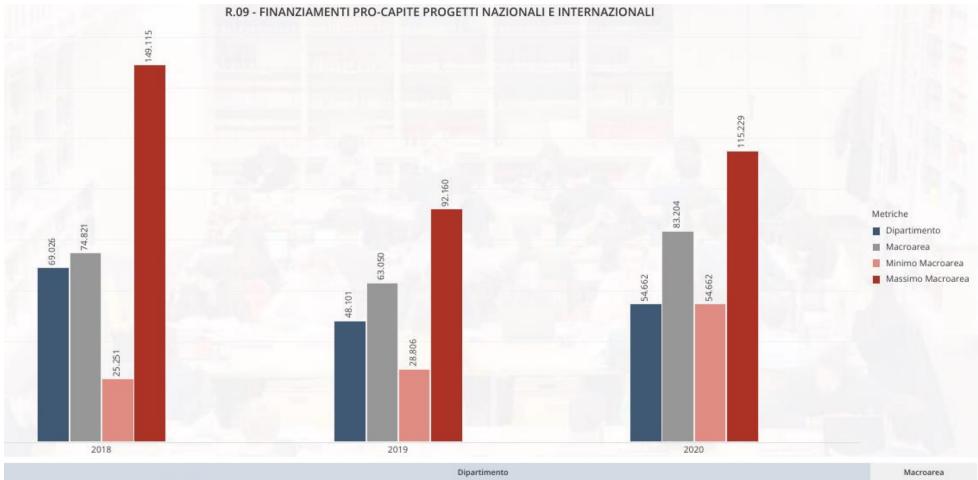

#### Economical facts: annual turnover

| Anno | Dipartimento                              |                            |                |         |        | Macroarea |
|------|-------------------------------------------|----------------------------|----------------|---------|--------|-----------|
|      | Incassi progetti europei e internazionali | Incassi progetti nazionali | Totale incassi | Docenti | R.09   | R.09      |
| 2019 | 1.866.157                                 | 2.462.969                  | 4.329.126€     | 90      | 48.101 | 63.050    |
| 2020 | 2.772.894                                 | 2.419.976                  | 5.192.870€     | 95      | 54.662 | 83.204    |