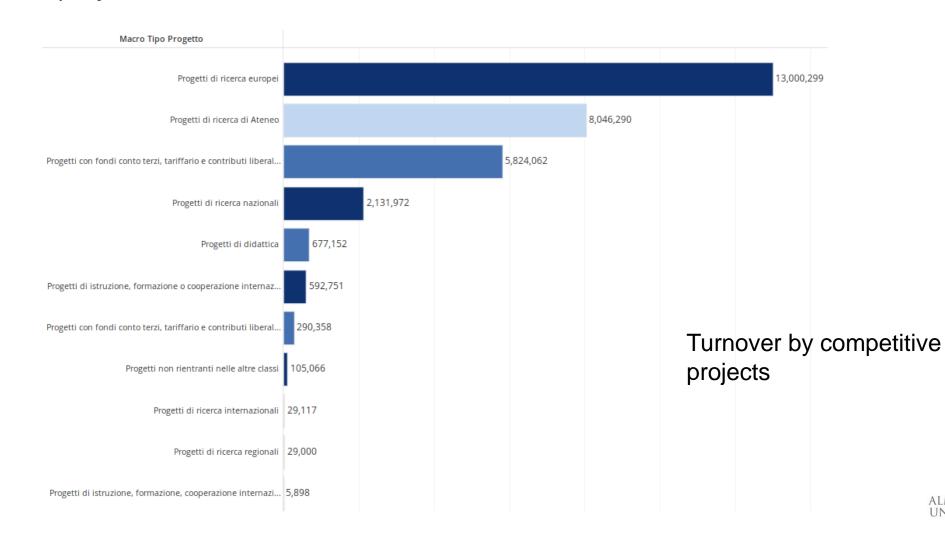

#### Economical facts: annual turnover

| Anno | Dipartimento                              |                            |                |         |        | Macroarea |
|------|-------------------------------------------|----------------------------|----------------|---------|--------|-----------|
|      | Incassi progetti europei e internazionali | Incassi progetti nazionali | Totale incassi | Docenti | R.09   | R.09      |
| 2019 | 1.866.157                                 | 2.462.969                  | 4.329.126€     | 90      | 48.101 | 63.050    |
| 2020 | 2.772.894                                 | 2.419.976                  | 5.192.870€     | 95      | 54.662 | 83.204    |