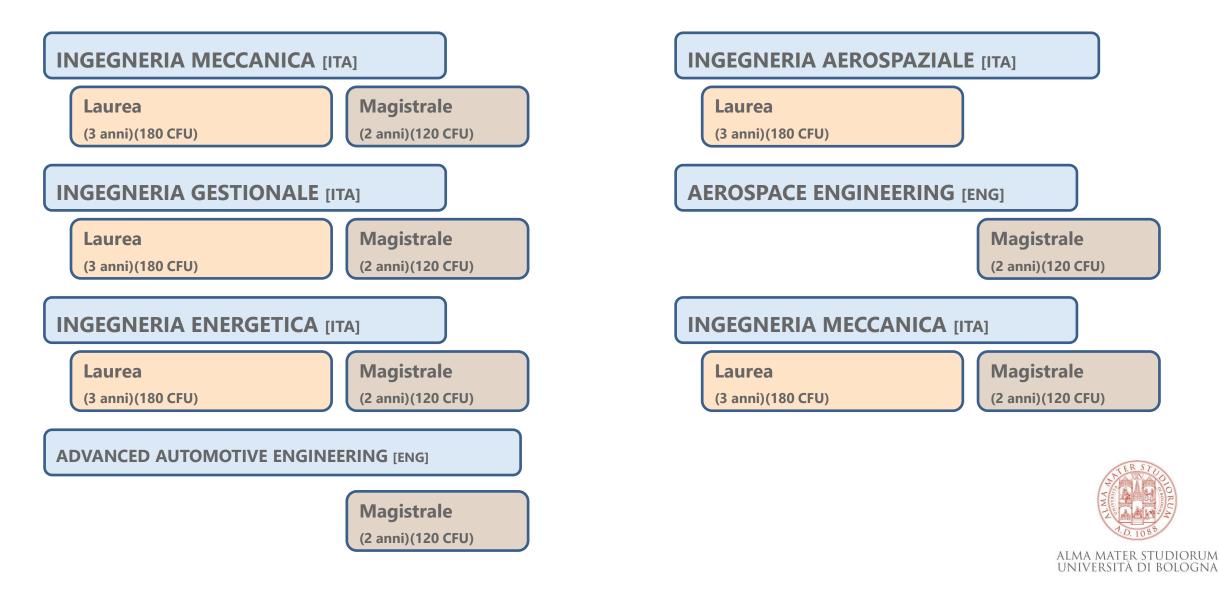

### Courses

@ Bologna

#### @ Forlì

# Master in Advanced Automotive Engineering

ALMA MATER STUDIORUM UNIVERSITÀ DI BOLOGNA

UNIMORE UNIVERSITÀ DEGLI STUDI DI MODENA E REGGIO EMILIA

9

ALMA MATER STUDIORUM UNIVERSITÀ DI BOLOGNA