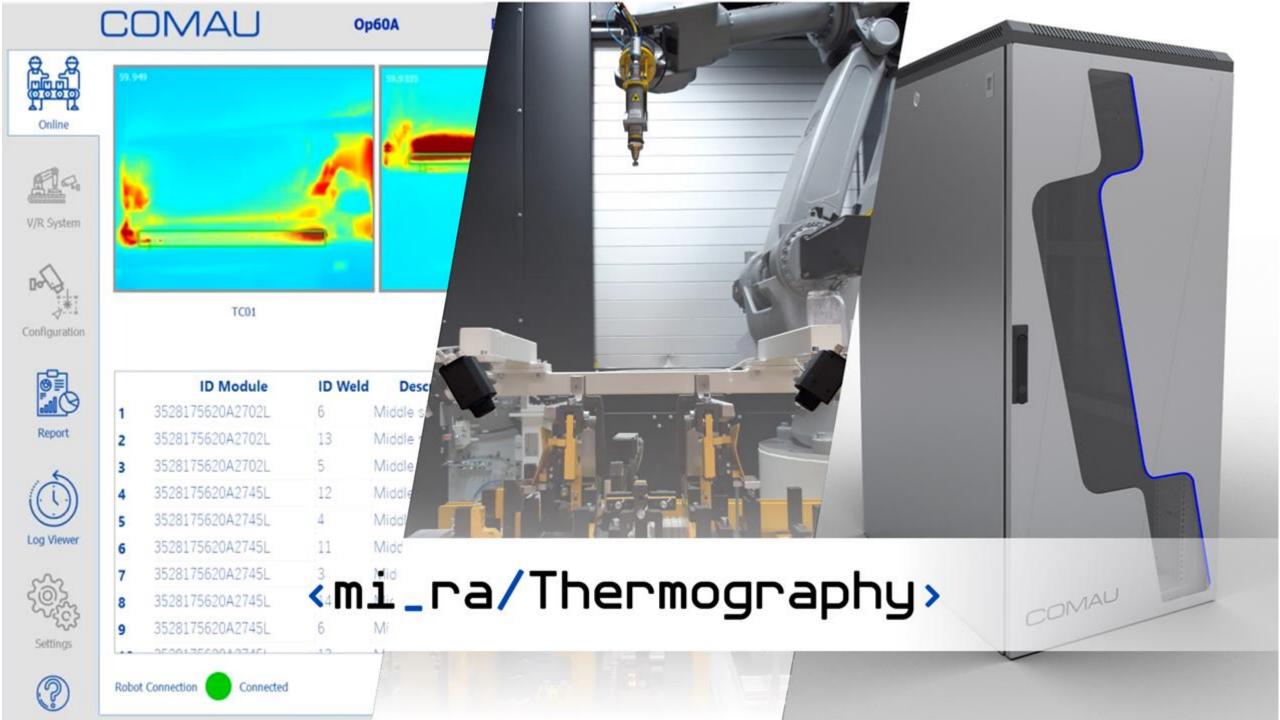

# **Battery Assembly Process Validation**

Hybrid Thermography
Neural network welding analyzer

Giovanni Di Stefano

A customized solution starts from a watchful eye.

Discover MI.RA, the Machine Inspection and Recognition Archetypes by Comau. An intelligent, flexible and customizable industrial vision systems portfolio empowered by Artificial Neural Network.

# **Hybrid thermography**

IR Acquisition

Trigger from robot or PLC

GUI

**Analytics** 

Report

**Performance** 

Feedback on HMI

# **Hybrid thermography**

IR Acquisition

Infrared military cameras

GUI

Low cost cameras

Analytics

Melting pool inspection

Report

# **Hybrid thermography**

IR Acquisition

Module/Battery ID Filtering

**GUI** 

77

Welding ID/Station Filtering

**Analytics** 

Feedback result filtering