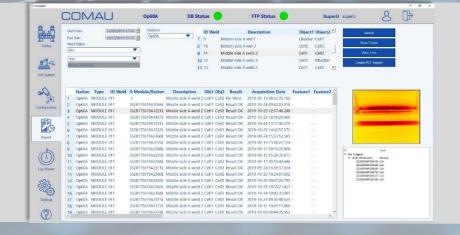

# **Hybrid thermography**

IR Acquisition

Module/Battery ID Filtering

**GUI** 

77

Welding ID/Station Filtering

**Analytics** 

Feedback result filtering

Report

15

IR Acquisition

**GUI** 

**Analytics** 

Report

Performance