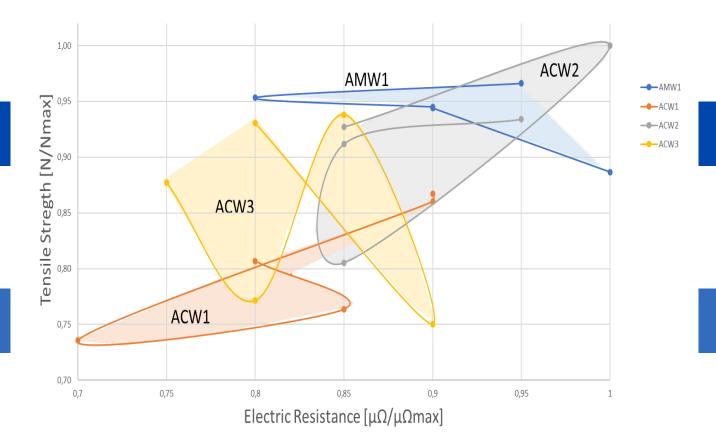

# **Battery Assembly Process Validation**

# **Battery Assembly Process Validation**

Hybrid Thermography
Neural network welding analyzer

Giovanni Di Stefano

A customized solution starts from a watchful eye.

Discover MI.RA, the Machine Inspection and Recognition Archetypes by Comau. An intelligent, flexible and customizable industrial vision systems portfolio empowered by Artificial Neural Network.