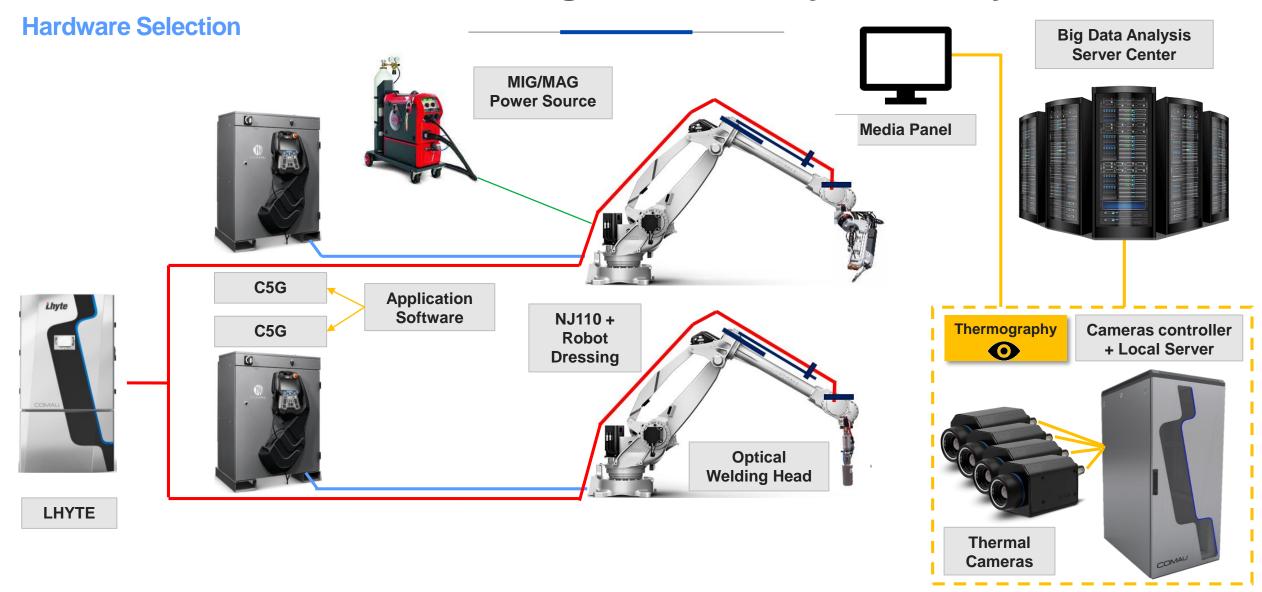

#### **COMAU Technology Integration**

LASER SOURCE

**ROBOT** 

WELDING HEAD PROCESS CONTROL

BIG DATA PLATFORM

COMAU Lhyte

COMAU NJ-Family

COMAU Custom Head

COMAU
Hybrid
Thermography

COMAU In.Grid