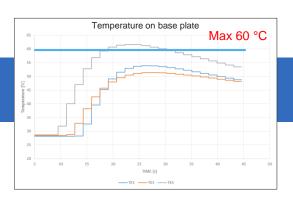

# **Battery Assembly Process Validation**

# **Battery Assembly Process Validation**

Hybrid Thermography
Neural network welding analyzer

Giovanni Di Stefano

A customized solution starts from a watchful eye.

Discover MI.RA, the Machine Inspection and Recognition Archetypes by Comau. An intelligent, flexible and customizable industrial vision systems portfolio empowered by Artificial Neural Network.